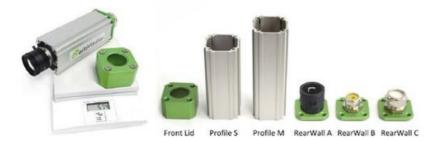

#### **Enclosure Configurator**

The Colibri housing is suitable for small cameras with  $29 \times 29 \text{mm}$  or  $30 \times 30 \text{mm}$  cross section and lenses up to 39 mm diameter. With just  $50 \times 50 \text{mm}$  (w x h) and 181 mm, or 211 mm overall length is only slightly larger than the protected camera with lens and port. You can insert a plurality of connectors with up to 20.5 mm diameter. Thanks to the  $30 \times 40 \text{mm}$  profile adapter it can be easily adapted to the modular system and be fixed as usual on the dovetail profiles. The Colibri is the ideal solution for space- and cost-critical applications where the comprehensive accessories of Salamander enclosures are not required.

#### Order Numbers:

| Colibri S     |           |              | Colibri M     |           |              |
|---------------|-----------|--------------|---------------|-----------|--------------|
| Camera Height | Rear Wall | Order Number | Camera Height | Rear Wall | Order Number |
| 29mm          | A         | 22.900.120   | 29mm          | A         | 22.900.150   |
|               | В         | 22.901.120   |               | В         | 22.901.150   |
|               | С         | 22.902.120   |               | С         | 22.902.150   |
| 30mm          | A         | 23.000.120   | 30mm          | A         | 22.900.150   |
|               | В         | 23.001.120   |               | В         | 23.001.150   |
|               | С         | 23.002.120   |               | С         | 23.002.150   |