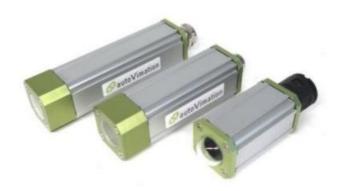

## **COLIBRI ENCLOSURES**

22.902.120 Colibri S, rear wall C (29x29mm)

- Micro enclosure for cameras up to 30x30mm, such as Basler ACE
- Maximum lens diameter 39mm
- Inner length 146mm (S) and 176mm (M)
- Excellent heat dissipation, IP66 rated
- Wide selection of accessories available for mounting and maintenance

#### **Enclosure Configurator**

The Colibri housing is suitable for small cameras with  $29 \times 29 \text{mm}$  or  $30 \times 30 \text{mm}$  cross section and lenses up to 39 mm diameter. With just  $50 \times 50 \text{mm}$  (w x h) and 181 mm, or 211 mm overall length is only slightly larger than the protected camera with lens and port. You can insert a plurality of connectors with up to 20.5 mm diameter. Thanks to the  $30 \times 40 \text{mm}$  profile adapter it can be easily adapted to the modular system and be fixed as usual on the dovetail profiles. The Colibri is the ideal solution for space- and cost-critical applications where the comprehensive accessories of Salamander enclosures are not required.