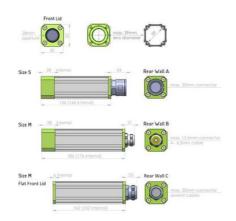

# **SPECIFICATIONS**

| Central Material | Anodised aluminum |
|------------------|-------------------|
| Height           | 50 mm             |
| Inner length     | 146 mm            |
| IP Class         | IP66              |
| Length           | 156 mm            |

| Max camera height  | 30 mm   |
|--------------------|---------|
| Max camera width   | 30 mm   |
| Max connector size | 20,5 mm |
| Max lens diameter  | 39 mm   |
| Weight             | 420 g   |
| Width              | 50 mm   |
| Window seal        | Hytrel  |